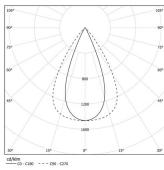

19W / 1920lm / 3000K / DALI / Flood 64° /

60507





Linear lenses (Lightstream) combined with a secondary reflector, integrated into an extruded aluminium profile.

Fitting accessories ordered separately.

LED CRI>90 / >50.000h, L80/B10 / 2-step MacAdam Power supply included. IP20 | 230Vac | 50/60Hz



| 1000K      | Light Source | Luminaire |
|------------|--------------|-----------|
| Power      | 19W          | 22,4W     |
| Flux       | 2400lm       | 1920lm    |
| Efficiency | 130lm/W      | 86lm/W    |
| LOR        | -            | 80%       |
| UGR        | -            | <16       |



Beam angle Flood 64° Application Weight

Finishes

O .01 White / RAL 9010

● .02 Black / RAL 9005

Mandatory 54036 Pendant direct fitting accessory 56051 Clear Base DALI ø60x35mm

For the specific supply of "DALI 2" drivers, please contact: support@om-light.com





mm