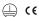

| 1000K      | Light Source | Luminaire |
|------------|--------------|-----------|
| Power      | 19W          | 22,4W     |
| Flux       | 2400lm       | 1920lm    |
| Efficiency | 130lm/W      | 86lm/W    |
| LOR        | -            | 80%       |
| UGR        | -            | <16       |