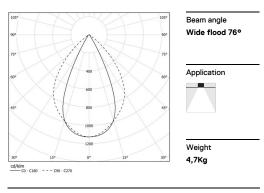

## inFinit Recessed

53W / 6000lm / 4000K / DALI / Wide flood 76° / 2933mm

60505

Product timing available by request

Design: OM + Bartenbach GmbH Recessed luminaire with housing made of aluminium

with 25 micron maximum corrosion resistance anodization in matte finish or electrostatic 100% polyester paint with textured finish. Aluminium anodised end caps with matt finish or electrostatic 100% polyester paint with texturedfinish.

1 mm

Power

4000K

// 47x2923

Luminaire

62,4W

6000lm

96lm/W

80%

<19

Light Source

53W

www.om-light.com / mail@om-light.com Rua Maurício Lourenço Oliveira 186, 4405-034 Vila Nova de Gaia, Porto. Portugal. / Apartado 1538 4401-901 Vila Nova de Gaia, Porto Portugal / tel. + 351 223 710 419