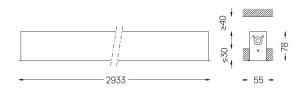

## inFinit Recessed

53W / 6000lm / 4000K / DALI / Wide flood 76° / 2933mm

60505

Product timing available by request

Design: OM + Bartenbach GmbH Recessed luminaire with housing made of aluminium

with 25 micron maximum corrosion resistance anodization in matte finish or electrostatic 100% polyester paint with textured finish. Aluminium anodised end caps with matt finish or electrostatic 100% polyester paint with texturedfinish.

## Finishes

.01 White / RAL 9010
.02 Black / RAL 9005

Mandatory

51027 Recessed fitting accessory

For the specific supply of "DALI 2" drivers, please contact: support@om-light.com

O/M recommends that any false ceilings intended for recessed products should be installed only after the products to be used have been chosen. The same applies when preparing openings for this type of product. O/M recommends reinforcing false ceilings close to any such openings, in accordance with the characteristics of the product to be recessed. The cutout dimensions are for plasterboard ceilings. For other type of material please contact: support@om-light.com