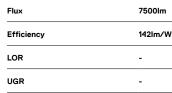

1 mm

Power

4000K

// 47x2923

Luminaire

62,4W

6000lm

96lm/W

80%

<19

Light Source

53W

www.om-light.com / mail@om-light.com Rua Maurício Lourenço Oliveira 186, 4405-034 Vila Nova de Gaia, Porto. Portugal. / Apartado 1538 4401-901 Vila Nova de Gaia, Porto Portugal / tel. + 351 223 710 419