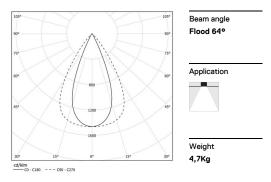

## inFinit Recessed

46W / 5200lm / 4000K / DALI / Flood 64° / 2933mm

60504

Design: OM + Bartenbach GmbH Recessed luminaire with housing made of aluminium with 25 micron maximum corrosion resistance

anodization in matte finish or electrostatic 100% polyester paint with textured finish.

Fitting accessories ordered separately.

LED CRI>90 / >50.000h, L80/B10 / 2-step MacAdam Power supply included. IP20 | 230Vac | 50/60Hz

| 1000K      | Light Source | Luminaire |
|------------|--------------|-----------|
| Power      | 46W          | 54,1W     |
| Flux       | 6500lm       | 5200lm    |
| Efficiency | 141lm/W      | 96lm/W    |
| LOR        | -            | 80%       |
| UGR        | -            | <16       |