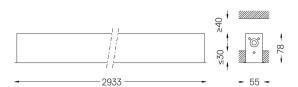

## inFinit Recessed

46W / 5200lm / 4000K / DALI / Flood 64° / 2933mm

60504

Design: OM + Bartenbach GmbH Recessed luminaire with housing made of aluminium with 25 micron maximum corrosion resistance

anodization in matte finish or electrostatic 100% polyester paint with textured finish.

Finishes

O .01 White / RAL 9010 ● .02 Black / RAL 9005

Mandatory 51027 Recessed fitting accessory

For the specific supply of "DALI 2" drivers, please contact: support@om-light.com

O/M recommends that any false ceilings intended for recessed products should be installed only after the products to be used have been chosen. The same applies when preparing openings for this type of product. O/M recommends reinforcing false ceilings close to any such openings, in accordance with the characteristics of the product to be recessed. The cutout dimensions are for plasterboard ceilings. For other type of material please contact: support@om-light.com