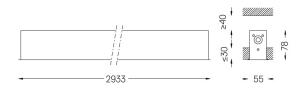

## inFinit Recessed

33W / 3600lm / 4000K / DALI / Flood 64° / 2933mm

60503

Product timing available by request

Design: OM + Bartenbach GmbH Recessed luminaire with housing made of aluminium with 25 micron maximum corrosion resistance anodization in matte finish or electrostatic 100% polyester paint with textured finish.

## Finishes

.01 White / RAL 9010
.02 Black / RAL 9005

Mandatory

51027 Recessed fitting accessory

For the specific supply of "DALI 2" drivers, please contact: support@om-light.com

O/M recommends that any false ceilings intended for recessed products should be installed only after the products to be used have been chosen. The same applies when preparing openings for this type of product. O/M recommends reinforcing false ceilings close to any such openings, in accordance with the characteristics of the product to be recessed. The cutout dimensions are for plasterboard ceilings. For other type of material please contact: support@om-light.com