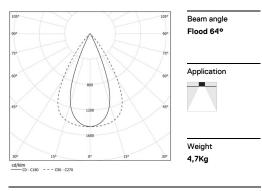

mm

Power

Flux

LOR

UGR

Efficiency

4000K

A7x2923

Luminaire

38,8W

3600lm

93lm/W

80%

<13

Light Source

33W

4500lm

136lm/W

-

-

This page was generated on 2025-09-13. Click here for the latest version.

www.om-light.com / mail@om-light.com Rua Maurício Lourenço Oliveira 186, 4405-034 Vila Nova de Gaia, Porto. Portugal. / Apartado 1538 4401-901 Vila Nova de Gaia, Porto Portugal / tel. + 351 223 710 419