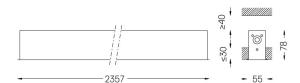

## inFinit Recessed

43W / 4800lm / 4000K / DALI / Wide flood 76° / 2357mm

60502

Design: OM + Bartenbach GmbH

Recessed luminaire with housing made of aluminium with 25 micron maximum corrosion resistance anodization in matte finish or electrostatic 100% polyester paint with textured finish.

mm 47x2347

Finishes

O .01 White / RAL 9010

● .02 Black / RAL 9005

Mandatory

51027 Recessed fitting accessory

For the specific supply of "DALI 2" drivers, please contact: support@om-light.com

O/M recommends that any false ceilings intended for recessed products should be installed only after the products to be used have been chosen. The same applies when preparing openings for this type of product. O/M recommends reinforcing false ceilings close to any such openings, in accordance with the characteristics of the product to be recessed. The cutout dimensions are for plasterboard ceilings. For other type of material please contact: support@om-light.com