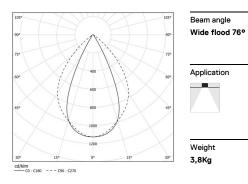

## inFinit Recessed

43W / 4800lm / 4000K / DALI / Wide flood 76° / 2357mm

60502

Design: OM + Bartenbach GmbH

Recessed luminaire with housing made of aluminium with 25 micron maximum corrosion resistance anodization in matte finish or electrostatic 100% polyester paint with textured finish.

Fitting accessories ordered separately.

LED CRI>90 / >50.000h, L80/B10 / 2-step MacAdam Power supply included. IP20 | 230Vac | 50/60Hz

| 1000K      | Light Source | Luminaire |
|------------|--------------|-----------|
| Power      | 43W          | 49,9W     |
| Flux       | 6000lm       | 4800lm    |
| Efficiency | 142lm/W      | 96lm/W    |
| LOR        | -            | 80%       |
| UGR        | -            | <19       |