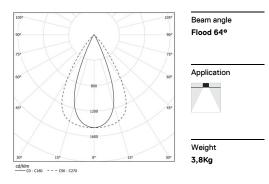

## inFinit Recessed

37W / 4160lm / 4000K / DALI / Flood 64° / 2357mm

60501

Design: OM + Bartenbach GmbH Recessed luminaire with housing made of aluminium with 25 micron maximum corrosion resistance anodization in matte finish or electrostatic 100% polyester paint with textured finish.

Fitting accessories ordered separately.

LED CRI>90 / >50.000h, L80/B10 / 2-step MacAdam Power supply included. IP20 | 230Vac | 50/60Hz

| 1000K      | Light Source | Luminaire |
|------------|--------------|-----------|
| Power      | 37W          | 43,3W     |
| Flux       | 5200lm       | 4160lm    |
| Efficiency | 141lm/W      | 96lm/W    |
| LOR        | -            | 80%       |
| UGR        | -            | <16       |