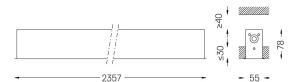

## inFinit Recessed

37W / 4160lm / 4000K / DALI / Flood 64° / 2357mm

60501

Design: OM + Bartenbach GmbH Recessed luminaire with housing made of aluminium with 25 micron maximum corrosion resistance anodization in matte finish or electrostatic 100% polyester paint with textured finish.

Finishes

O .01 White / RAL 9010 ● .02 Black / RAL 9005

Mandatory

51027 Recessed fitting accessory

For the specific supply of "DALI 2" drivers, please contact: support@om-light.com

O/M recommends that any false ceilings intended for recessed products should be installed only after the products to be used have been chosen. The same applies when preparing openings for this type of product. O/M recommends reinforcing false ceilings close to any such openings, in accordance with the characteristics of the product to be recessed. The cutout dimensions are for plasterboard ceilings. For other type of material please contact: support@om-light.com