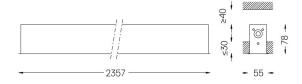

## inFinit Recessed

26W / 2880lm / 4000K / DALI / Flood 64° / 2357mm

60500

Product timing available by request

Design: OM + Bartenbach GmbH Recessed luminaire with housing made of aluminium with 25 micron maximum corrosion resistance anodization in matte finish or electrostatic 100%

La 47x2347

4000K Light Source Luminaire 26W 31,7W Power 2880lm Flux 3600lm Efficiency 138lm/W 91lm/W LOR 80% \_ UGR <13 -