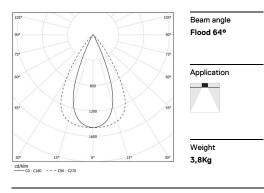

## inFinit Recessed

26W / 2880lm / 4000K / DALI / Flood 64° / 2357mm

60500

Product timing available by request

Design: OM + Bartenbach GmbH Recessed luminaire with housing made of aluminium with 25 micron maximum corrosion resistance anodization in matte finish or electrostatic 100%

La 47x2347

4000K Light Source Luminaire 26W 31,7W Power 2880lm Flux 3600lm Efficiency 138lm/W 91lm/W LOR 80% \_ UGR <13 -