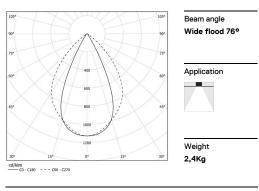

## inFinit Recessed

27W / 3000lm / 4000K / DALI / Wide flood 76° / 1493mm

60499

Product timing available by request

Product timing available by request Design: OM + Bartenbach GmbH Recessed luminaire with housing made of aluminium with 25 micron maximum corrosion resistance anodization in matte finish or electrostatic 100%

## Power 27W Flux 3750Im Efficiency 142Im/W LOR -UGR -

nm 🗌

4000K

🖅 47x1483

Luminaire

32,3W

3000lm

93lm/W