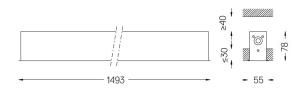

## inFinit Recessed

27W / 3000lm / 4000K / DALI / Wide flood 76° / 1493mm

60499

Product timing available by request

Product timing available by request Design: OM + Bartenbach GmbH Recessed luminaire with housing made of aluminium with 25 micron maximum corrosion resistance anodization in matte finish or electrostatic 100%

## Finishes

.01 White / RAL 9010
.02 Black / RAL 9005

Mandatory

51027 Recessed fitting accessory

For the specific supply of "DALI 2" drivers, please contact: support@om-light.com

O/M recommends that any false ceilings intended for recessed products should be installed only after the products to be used have been chosen. The same applies when preparing openings for this type of product. O/M recommends reinforcing false ceilings close to any such openings, in accordance with the characteristics of the product to be recessed. The cutout dimensions are for plasterboard ceilings. For other type of material please contact: support@om-light.com