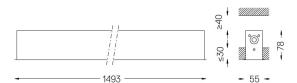

## inFinit Recessed

23W / 2600lm / 4000K / DALI / Flood 64° / 1493mm

60498

Design: OM + Bartenbach GmbH Recessed luminaire with housing made of aluminium with 25 micron maximum corrosion resistance

anodization in matte finish or electrostatic 100% polyester paint with textured finish.

Finishes

O .01 White / RAL 9010 ● .02 Black / RAL 9005

Mandatory 51027 Recessed fitting accessory

For the specific supply of "DALI 2" drivers, please contact: support@om-light.com

O/M recommends that any false ceilings intended for recessed products should be installed only after the products to be used have been chosen. The same applies when preparing openings for this type of product. O/M recommends reinforcing false ceilings close to any such openings, in accordance with the characteristics of the product to be recessed. The cutout dimensions are for plasterboard ceilings. For other type of material please contact: support@om-light.com