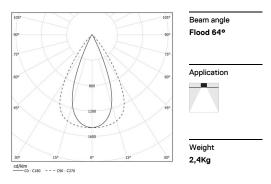

## inFinit Recessed

23W / 2600lm / 4000K / DALI / Flood 64° / 1493mm

60498

Design: OM + Bartenbach GmbH Recessed luminaire with housing made of aluminium with 25 micron maximum corrosion resistance

anodization in matte finish or electrostatic 100% polyester paint with textured finish.

Fitting accessories ordered separately.

LED CRI>90 / >50.000h, L80/B10 / 2-step MacAdam Power supply included. IP20 | 230Vac | 50/60Hz

| 1000K      | Light Source | Luminaire |
|------------|--------------|-----------|
| Power      | 23W          | 28W       |
| Flux       | 3250lm       | 2600lm    |
| Efficiency | 141lm/W      | 93lm/W    |
| LOR        | -            | 80%       |
| UGR        | -            | <16       |