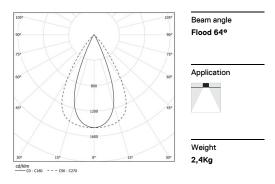

## inFinit Recessed

17W / 1800lm / 4000K / DALI / Flood 64° / 1493mm

60497

Fitting accessories ordered separately.

LED CRI>90 / >50.000h, L80/B10 / 2-step MacAdam Power supply included. IP20 | 230Vac | 50/60Hz

| 1000K      | Light Source | Luminaire |
|------------|--------------|-----------|
| Power      | 17W          | 20,7W     |
| Flux       | 2250lm       | 1800lm    |
| Efficiency | 132lm/W      | 87lm/W    |
| LOR        | -            | 80%       |
| UGR        | -            | <13       |