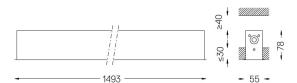

inium

with 25 micron maximum corrosion resistance anodization in matte finish or electrostatic 100% polyester paint with textured finish.

Aluminium anodised end caps with matt finish or electrostatic 100% polyester paint with textured-

Linear lenses (Lightstream) combined with a secondary reflector, integrated into an extruded aluminium profile.

Fitting accessories ordered separately.

LED CRI>90 / >50.000h, L80/B10 / 2-step MacAdam Power supply included. IP20 | 230Vac | 50/60Hz



| 1000K      | Light Source | Luminaire |
|------------|--------------|-----------|
| Power      | 17W          | 20,7W     |
| Flux       | 2250lm       | 1800lm    |
| Efficiency | 132lm/W      | 87lm/W    |
| LOR        | -            | 80%       |
| UGR        | -            | <13       |



mm 47x1483



## Finishes

O .01 White / RAL 9010 ● .02 Black / RAL 9005

Mandatory

51027 Recessed fitting accessory

For the specific supply of "DALI 2" drivers, please contact: support@om-light.com

O/M recommends that any false ceilings intended for recessed products should be installed only after the products to be used have been chosen. The same applies when preparing openings for this type of product. O/M recommends reinforcing false ceilings close to any such openings, in accordance with the characteristics of the product to be recessed. The cutout dimensions are for plasterboard ceilings. For other type of material please contact: support@om-light.com