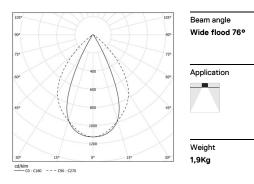

## inFinit Recessed

22W / 2400lm / 4000K / DALI / Wide flood 76° / 1205mm

60496

Design: OM + Bartenbach GmbH Recessed luminaire with housing made of aluminium with 25 micron maximum corrosion resistance anodization in matte finish or electrostatic 100%

Fitting accessories ordered separately.

LED CRI>90 / >50.000h, L80/B10 / 2-step MacAdam Power supply included. IP20 | 230Vac | 50/60Hz

| 1000K      | Light Source | Luminaire |
|------------|--------------|-----------|
| Power      | 22W          | 25,9W     |
| Flux       | 3000lm       | 2400lm    |
| Efficiency | 142lm/W      | 93lm/W    |
| LOR        | -            | 80%       |
| UGR        | -            | <19       |