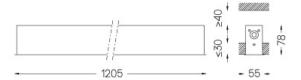

## inFinit Recessed

22W / 2400lm / 4000K / DALI / Wide flood 76° / 1205mm

60496

Design: OM + Bartenbach GmbH Recessed luminaire with housing made of aluminium with 25 micron maximum corrosion resistance anodization in matte finish or electrostatic 100%

nm. ₩ 47x1195

Finishes

O .01 White / RAL 9010

● .02 Black / RAL 9005

Mandatory 51027 Recessed fitting accessory

For the specific supply of "DALI 2" drivers, please contact: support@om-light.com

O/M recommends that any false ceilings intended for recessed products should be installed only after the products to be used have been chosen. The same applies when preparing openings for this type of product. O/M recommends reinforcing false ceilings close to any such openings, in accordance with the characteristics of the product to be recessed. The cutout dimensions are for plasterboard ceilings. For other type of material please contact: support@om-light.com