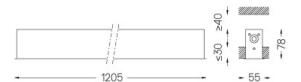

## inFinit Recessed

19W / 2080lm / 4000K / DALI / Flood 64° / 1205mm

60495

Design: OM + Bartenbach GmbH Recessed luminaire with housing made of aluminium

with 25 micron maximum corrosion resistance anodization in matte finish or electrostatic 100% polyester paint with textured finish.

nm. ₩ 47x1195

Finishes

O .01 White / RAL 9010 ● .02 Black / RAL 9005

Mandatory

51027 Recessed fitting accessory

For the specific supply of "DALI 2" drivers, please contact: support@om-light.com

O/M recommends that any false ceilings intended for recessed products should be installed only after the products to be used have been chosen. The same applies when preparing openings for this type of product. O/M recommends reinforcing false ceilings close to any such openings, in accordance with the characteristics of the product to be recessed. The cutout dimensions are for plasterboard ceilings. For other type of material please contact: support@om-light.com