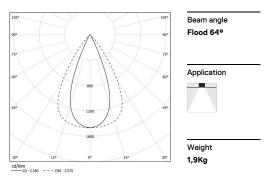

## inFinit Recessed

19W / 2080lm / 4000K / DALI / Flood 64° / 1205mm

60495

Design: OM + Bartenbach GmbH Recessed luminaire with housing made of aluminium

with 25 micron maximum corrosion resistance anodization in matte finish or electrostatic 100% polyester paint with textured finish.

Fitting accessories ordered separately.

LED CRI>90 / >50.000h, L80/B10 / 2-step MacAdam Power supply included. IP20 | 230Vac | 50/60Hz

| 1000K      | Light Source | Luminaire |
|------------|--------------|-----------|
| Power      | 19W          | 22,4W     |
| Flux       | 2600lm       | 2080lm    |
| Efficiency | 141lm/W      | 93lm/W    |
| LOR        | -            | 80%       |
| UGR        | -            | <16       |