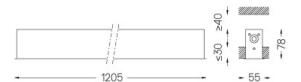

nm. ₩ 47x1195

Finishes

O .01 White / RAL 9010 ● .02 Black / RAL 9005

Mandatory

51027 Recessed fitting accessory

For the specific supply of "DALI 2" drivers, please contact: support@om-light.com

O/M recommends that any false ceilings intended for recessed products should be installed only after the products to be used have been chosen. The same applies when preparing openings for this type of product. O/M recommends reinforcing false ceilings close to any such openings, in accordance with the characteristics of the product to be recessed. The cutout dimensions are for plasterboard ceilings. For other type of material please contact: support@om-light.com