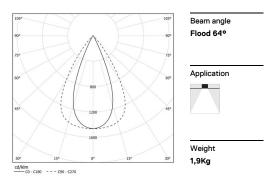

## inFinit Recessed

13W / 1440lm / 4000K / DALI / Flood 64° / 1205mm

60494

Design: OM + Bartenbach GmbH Recessed luminaire with housing made of aluminium with 25 micron maximum corrosion resistance

anodization in matte finish or electrostatic 100% polyester paint with textured finish.

Fitting accessories ordered separately.

LED CRI>90 / >50.000h, L80/B10 / 2-step MacAdam Power supply included. IP20 | 230Vac | 50/60Hz

| 4000K      | Light Source | Luminaire |
|------------|--------------|-----------|
| Power      | 13W          | 15,9W     |
| Flux       | 1800lm       | 1440lm    |
| Efficiency | 138lm/W      | 91lm/W    |
| LOR        | -            | 80%       |
| UGR        | -            | <13       |