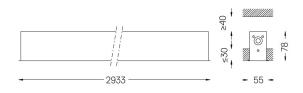

## Finishes

.01 White / RAL 9010
.02 Black / RAL 9005

Mandatory

51027 Recessed fitting accessory

For the specific supply of "DALI 2" drivers, please contact: support@om-light.com

O/M recommends that any false ceilings intended for recessed products should be installed only after the products to be used have been chosen. The same applies when preparing openings for this type of product. O/M recommends reinforcing false ceilings close to any such openings, in accordance with the characteristics of the product to be recessed. The cutout dimensions are for plasterboard ceilings. For other type of material please contact: support@om-light.com

Image: symbol of the symbol

[] mm

/// 47x2923

Luminaire

62,4W

5500lm

88lm/W

80%