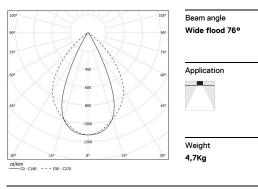

## inFinit Recessed

53W / 5500lm / 3000K / DALl / Wide flood 76° / 2933mm

60493

Product timing available by request

Design: OM + Bartenbach GmbH Recessed luminaire with housing made of aluminium with 25 micron maximum corrosion resistance