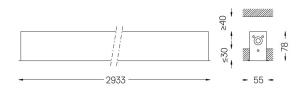

## inFinit Recessed

46W / 4800im / 3000K / DALI / Flood 64° / 2933mm

60492

Product timing available by request

Design: OM + Bartenbach GmbH Recessed luminaire with housing made of aluminium with 25 micron maximum corrosion resistance anodization in matte finish or electrostatic 100% polyester paint with textured finish. Aluminium anodised end caps with matt finish or

## Finishes

O .01 White / RAL 9010 • .02 Black / RAL 9005

Mandatory

51027 Recessed fitting accessory

For the specific supply of "DALI 2" drivers, please contact: support@om-light.com

O/M recommends that any false ceilings intended for recessed products should be installed only after the products to be used have been chosen. The same applies when preparing openings for this type of product. O/M recommends reinforcing false ceilings close to any such openings, in accordance with the characteristics of the product to be recessed. The cutout dimensions are for plasterboard ceilings. For other type of material please contact: support@om-light.com