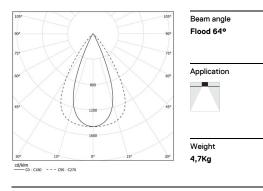

 Image: Second system
 Source

 Power
 33W

 Flux
 4200Im

 Efficiency
 127Im/W

 LOR

 UGR

[] mm

/// 47x2923

Luminaire

38,8W

3400lm

88lm/W

81%

<13

www.om-light.com / mail@om-light.com Rua Maurício Lourenço Oliveira 186, 4405-034 Vila Nova de Gaia, Porto. Portugal. / Apartado 1538 4401-901 Vila Nova de Gaia, Porto Portugal / tel. + 351 223 710 419