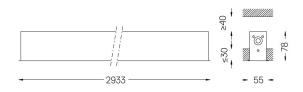

## inFinit Recessed

33W / 3400lm / 3000K / DALl / Flood 64° / 2933mm

60491

Product timing available by request

Design: OM + Bartenbach GmbH Recessed luminaire with housing made of aluminium with 25 micron maximum corrosion resistance

## Finishes

.01 White / RAL 9010
 .02 Black / RAL 9005

Mandatory

51027 Recessed fitting accessory

For the specific supply of "DALI 2" drivers, please contact: support@om-light.com

O/M recommends that any false ceilings intended for recessed products should be installed only after the products to be used have been chosen. The same applies when preparing openings for this type of product. O/M recommends reinforcing false ceilings close to any such openings, in accordance with the characteristics of the product to be recessed. The cutout dimensions are for plasterboard ceilings. For other type of material please contact: support@om-light.com