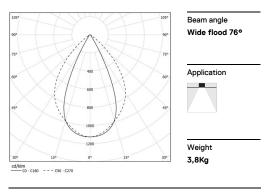

## inFinit Recessed

43W / 4400lm / 3000K / DALI / Wide flood 76° / 2357mm

60490

Product timing available by request

Design: OM + Bartenbach GmbH

Recessed luminaire with housing made of aluminium with 25 micron maximum corrosion resistance anodization in matte finish or electrostatic 100% polyester paint with textured finish. Aluminium anodised end caps with matt finish or electrostatic 100% polyester paint with texturedfinish.

3000K Light Source 43W Power 5520lm Flux Efficiency 130lm/W LOR -UGR -

**m**m

La 47x2347

Luminaire

49,9W

4400lm

88lm/W

80%