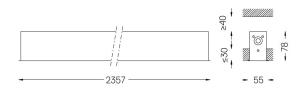

## inFinit Recessed

43W / 4400lm / 3000K / DALI / Wide flood 76° / 2357mm

60490

Product timing available by request

Design: OM + Bartenbach GmbH

Recessed luminaire with housing made of aluminium with 25 micron maximum corrosion resistance anodization in matte finish or electrostatic 100% polyester paint with textured finish. Aluminium anodised end caps with matt finish or electrostatic 100% polyester paint with texturedfinish.

## Finishes

O .01 White / RAL 9010 • .02 Black / RAL 9005

Mandatory

51027 Recessed fitting accessory

For the specific supply of "DALI 2" drivers, please contact: support@om-light.com

O/M recommends that any false ceilings intended for recessed products should be installed only after the products to be used have been chosen. The same applies when preparing openings for this type of product. O/M recommends reinforcing false ceilings close to any such openings, in accordance with the characteristics of the product to be recessed. The cutout dimensions are for plasterboard ceilings. For other type of material please contact: support@om-light.com