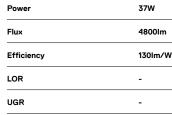

Fitting accessories ordered separately.

LED CRI>90 / >50.000h, L80/B10 / 2-step MacAdam Power supply included. IP20 | 230Vac | 50/60Hz

٠ ((



## Finishes

.01 White / RAL 9010
.02 Black / RAL 9005

Mandatory

51027 Recessed fitting accessory

For the specific supply of "DALI 2" drivers, please contact: support@om-light.com

O/M recommends that any false ceilings intended for recessed products should be installed only after the products to be used have been chosen. The same applies when preparing openings for this type of product. O/M recommends reinforcing false ceilings close to any such openings, in accordance with the characteristics of the product to be recessed. The cutout dimensions are for plasterboard ceilings. For other type of material please contact: support@om-light.com





1 mm

3000K

🖅 47x2347

Luminaire

43,3W

3840lm

89lm/W

80%

<16



Light Source