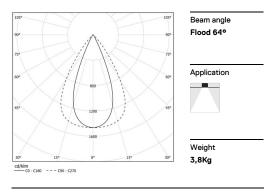

## inFinit Recessed

37W / 3840lm / 3000K / DALI / Flood 64° / 2357mm

60489

Product timing available by request

Design: OM + Bartenbach GmbH Recessed luminaire with housing made of aluminium with 25 micron maximum corrosion resistance anodization in matte finish or electrostatic 100%

1 mm

3000K

🖅 47x2347

Luminaire

43,3W

3840lm

89lm/W

80%