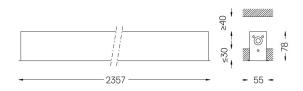

## inFinit Recessed

37W / 3840lm / 3000K / DALI / Flood 64° / 2357mm

60489

Product timing available by request

Design: OM + Bartenbach GmbH Recessed luminaire with housing made of aluminium with 25 micron maximum corrosion resistance anodization in matte finish or electrostatic 100%

## Finishes

.01 White / RAL 9010
.02 Black / RAL 9005

Mandatory

51027 Recessed fitting accessory

For the specific supply of "DALI 2" drivers, please contact: support@om-light.com

O/M recommends that any false ceilings intended for recessed products should be installed only after the products to be used have been chosen. The same applies when preparing openings for this type of product. O/M recommends reinforcing false ceilings close to any such openings, in accordance with the characteristics of the product to be recessed. The cutout dimensions are for plasterboard ceilings. For other type of material please contact: support@om-light.com