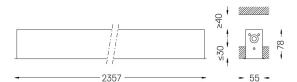

## inFinit Recessed

26W / 2720Im / 3000K / DALI / Flood 64° / 2357mm

60488

Design: OM + Bartenbach GmbH

Recessed luminaire with housing made of aluminium with 25 micron maximum corrosion resistance anodization in matte finish or electrostatic 100% polyester paint with textured finish.

Finishes

O .01 White / RAL 9010 ● .02 Black / RAL 9005

Mandatory

51027 Recessed fitting accessory

For the specific supply of "DALI 2" drivers, please contact: support@om-light.com

O/M recommends that any false ceilings intended for recessed products should be installed only after the products to be used have been chosen. The same applies when preparing openings for this type of product. O/M recommends reinforcing false ceilings close to any such openings, in accordance with the characteristics of the product to be recessed. The cutout dimensions are for plasterboard ceilings. For other type of material please contact: support@om-light.com