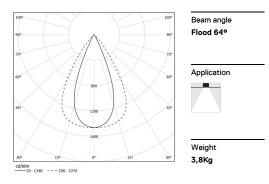

## inFinit Recessed

26W / 2720Im / 3000K / DALI / Flood 64° / 2357mm

60488

Design: OM + Bartenbach GmbH

Recessed luminaire with housing made of aluminium with 25 micron maximum corrosion resistance anodization in matte finish or electrostatic 100% polyester paint with textured finish.

Fitting accessories ordered separately.

LED CRI>90 / >50.000h, L80/B10 / 2-step MacAdam Power supply included. IP20 | 230Vac | 50/60Hz

| <b>3000</b> K | Light Source | Luminaire |
|---------------|--------------|-----------|
| Power         | 26W          | 31,7W     |
| Flux          | 3360lm       | 2720lm    |
| Efficiency    | 129lm/W      | 86lm/W    |
| LOR           | -            | 81%       |
| UGR           | -            | <13       |