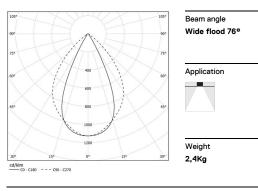

## inFinit Recessed

27W / 2750lm / 3000K / DALl / Wide flood 76° / 1493mm

60487

Product timing available by request

Product timing available by request Design: OM + Bartenbach GmbH Recessed luminaire with housing made of aluminium with 25 micron maximum corrosion resistance anodization in matte finish or electrostatic 100% polyester paint with textured finish.

Power 27W Flux 3450Im Efficiency 130Im/W LOR -UGR -

nm.

3000K

🖅 47x1483

Luminaire

32,3W

2750lm

85lm/W