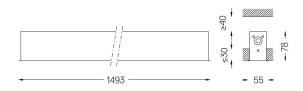

## inFinit Recessed

27W / 2750lm / 3000K / DALl / Wide flood 76° / 1493mm

60487

Product timing available by request

Product timing available by request Design: OM + Bartenbach GmbH Recessed luminaire with housing made of aluminium with 25 micron maximum corrosion resistance anodization in matte finish or electrostatic 100% polyester paint with textured finish.

## Finishes

.01 White / RAL 9010
.02 Black / RAL 9005

Mandatory

51027 Recessed fitting accessory

For the specific supply of "DALI 2" drivers, please contact: support@om-light.com

O/M recommends that any false ceilings intended for recessed products should be installed only after the products to be used have been chosen. The same applies when preparing openings for this type of product. O/M recommends reinforcing false ceilings close to any such openings, in accordance with the characteristics of the product to be recessed. The cutout dimensions are for plasterboard ceilings. For other type of material please contact: support@om-light.com