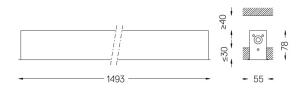

## inFinit Recessed

23W / 2400lm / 3000K / DALI / Flood 64° / 1493mm

60486

Product timing available by request

Design: OM + Bartenbach GmbH Recessed luminaire with housing made of aluminium with 25 micron maximum corrosion resistance anodization in matte finish or electrostatic 100%

## Finishes

.01 White / RAL 9010
.02 Black / RAL 9005

Mandatory

51027 Recessed fitting accessory

For the specific supply of "DALI 2" drivers, please contact: support@om-light.com

O/M recommends that any false ceilings intended for recessed products should be installed only after the products to be used have been chosen. The same applies when preparing openings for this type of product. O/M recommends reinforcing false ceilings close to any such openings, in accordance with the characteristics of the product to be recessed. The cutout dimensions are for plasterboard ceilings. For other type of material please contact: support@om-light.com