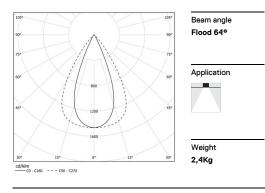

## inFinit Recessed

23W / 2400lm / 3000K / DALI / Flood 64° / 1493mm

60486

Product timing available by request

Design: OM + Bartenbach GmbH Recessed luminaire with housing made of aluminium with 25 micron maximum corrosion resistance anodization in matte finish or electrostatic 100%

Power Flux Efficiency LOR UGR

mm\_

3000K

🖅 47x1483

Luminaire

28W

2400lm

86lm/W

80%

<16

Light Source

23W

3000lm

130lm/W

-

-