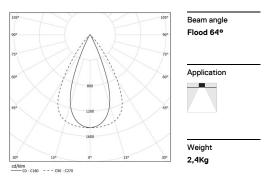

## inFinit Recessed

17W / 1700lm / 3000K / DALI / Flood 64° / 1493mm

60485

Design: OM + Bartenbach GmbH

Recessed luminaire with housing made of aluminium with 25 micron maximum corrosion resistance anodization in matte finish or electrostatic 100% polyester paint with textured finish.

Fitting accessories ordered separately.

LED CRI>90 / >50.000h, L80/B10 / 2-step MacAdam Power supply included. IP20 | 230Vac | 50/60Hz

| ● 3000K    | Light Source | Luminaire |
|------------|--------------|-----------|
| Power      | 17W          | 20,7W     |
| Flux       | 2100lm       | 1700lm    |
| Efficiency | 124lm/W      | 82lm/W    |
| LOR        | -            | 81%       |
| UGR        | -            | <13       |