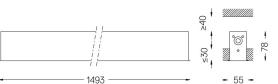

## inFinit Recessed

17W / 1700lm / 3000K / DALI / Flood 64° / 1493mm

60485

Design: OM + Bartenbach GmbH

Recessed luminaire with housing made of aluminium with 25 micron maximum corrosion resistance anodization in matte finish or electrostatic 100% polyester paint with textured finish.

mm 47x1483

Finishes

O .01 White / RAL 9010 ● .02 Black / RAL 9005

Mandatory

51027 Recessed fitting accessory

For the specific supply of "DALI 2" drivers, please contact: support@om-light.com

O/M recommends that any false ceilings intended for recessed products should be installed only after the products to be used have been chosen. The same applies when preparing openings for this type of product. O/M recommends reinforcing false ceilings close to any such openings, in accordance with the characteristics of the product to be recessed. The cutout dimensions are for plasterboard ceilings. For other type of material please contact: support@om-light.com