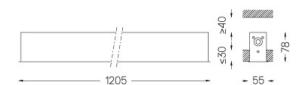

## inFinit Recessed

22W / 2200lm / 3000K / DALI / Wide flood 76° / 1205mm

60484

Design: OM + Bartenbach GmbH Recessed luminaire with housing made of aluminium with 25 micron maximum corrosion resistance anodization in matte finish or electrostatic 100%

Beam angle Wide flood 76° Application Weight 1,9Kg

| Ein  | ish | 20 |  |
|------|-----|----|--|
| -111 | 131 | 62 |  |

O .01 White / RAL 9010 ● .02 Black / RAL 9005

## Mandatory

51027 Recessed fitting accessory

For the specific supply of "DALI 2" drivers, please contact: support@om-light.com

O/M recommends that any false ceilings intended for recessed products should be installed only after the products to be used have been chosen. The same applies when preparing openings for this type of product. O/M recommends reinforcing false ceilings close to any such openings, in accordance with the characteristics of the product to be recessed. The cutout dimensions are for plasterboard ceilings. For other type of material please contact: support@om-light.com