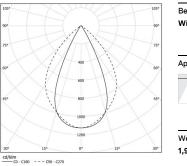

Beam angle Wide flood 76° Application Weight 1,9Kg

| Ein  | ish | 20 |  |
|------|-----|----|--|
| -111 | 131 | 62 |  |

O .01 White / RAL 9010 ● .02 Black / RAL 9005