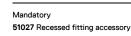

Fitting accessories ordered separately.

LED CRI>90 / >50.000h, L80/B10 / 2-step MacAdam Power supply included. IP20 | 230Vac | 50/60Hz

| <b>●</b> 3000K | Light Source | Luminaire |
|----------------|--------------|-----------|
| Power          | 19W          | 22,4W     |
| Flux           | 2400lm       | 1920lm    |
| Efficiency     | 130lm/W      | 86lm/W    |
| LOR            | -            | 80%       |
| UGR            | -            | <16       |