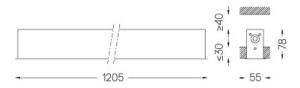

| □ <sub>mm</sub> |  | ₩ 47x1195 |
|-----------------|--|-----------|

O .01 White / RAL 9010 ● .02 Black / RAL 9005

Finishes

For the specific supply of "DALI 2" drivers, please contact: support@om-light.com

O/M recommends that any false ceilings intended for recessed products should be installed only after the products to be used have been chosen. The same applies when preparing openings for this type of product. O/M recommends reinforcing false ceilings close to any such openings, in accordance with the characteristics of the product to be recessed. The cutout dimensions are for plasterboard ceilings. For other type of material please contact: support@om-light.com