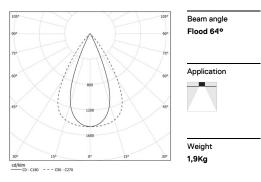

## inFinit Recessed

19W / 1920lm / 3000K / DALI / Flood 64° / 1205mm

60483

Design: OM + Bartenbach GmbH Recessed luminaire with housing made of aluminium with 25 micron maximum corrosion resistance

anodization in matte finish or electrostatic 100% polyester paint with textured finish.

Fitting accessories ordered separately.

LED CRI>90 / >50.000h, L80/B10 / 2-step MacAdam Power supply included. IP20 | 230Vac | 50/60Hz

| <b>●</b> 3000K | Light Source | Luminaire |
|----------------|--------------|-----------|
| Power          | 19W          | 22,4W     |
| Flux           | 2400lm       | 1920lm    |
| Efficiency     | 130lm/W      | 86lm/W    |
| LOR            | -            | 80%       |
| UGR            | -            | <16       |