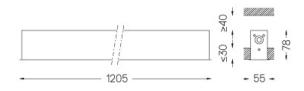

## inFinit Recessed

13W / 1360lm / 3000K / DALI / Flood 64° / 1205mm

60482

Product timing available by request

Design: OM + Bartenbach GmbH Recessed luminaire with housing made of aluminium with 25 micron maximum corrosion resistance anodization in matte finish or electrostatic 100%

## Finishes

.01 White / RAL 9010
.02 Black / RAL 9005

Mandatory

51027 Recessed fitting accessory

For the specific supply of "DALI 2" drivers, please contact: support@om-light.com

O/M recommends that any false ceilings intended for recessed products should be installed only after the products to be used have been chosen. The same applies when preparing openings for this type of product. O/M recommends reinforcing false ceilings close to any such openings, in accordance with the characteristics of the product to be recessed. The cutout dimensions are for plasterboard ceilings. For other type of material please contact: support@om-light.com