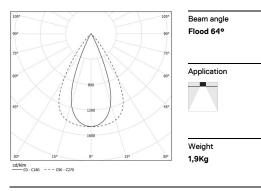

Power Flux Efficiency LOR UGR

1 mm

3000K

A7x1195

Luminaire

15,9W

1360lm

86lm/W

81%

<13

Light Source

13W

1680lm

129lm/W

-

-