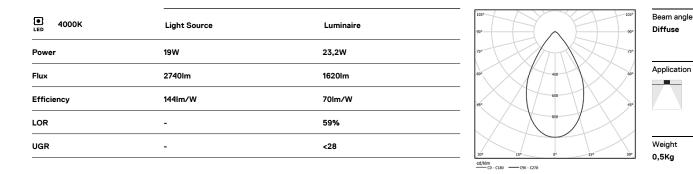

## Beam IP54

19W / 1620lm / 4000K / DALI / Diffuse / ø100mm

60469

Design: O/M

Ceiling-recessed luminaire made of aluminium diecast.

Recessing accessory for flush version supplied separately.

LED CRI>80 / >50.000h, L80/B10 3-step MacAdam / power supply included IP54 | 230Vac | 50/60Hz

## Optional

59066 Flush accessory (12.5mm ceilings) 201x17mm 59067 Flush accessory (15mm ceilings) 201x19,5mm 59068 Flush accessory (25mm ceilings) 201x29,5mm

For the specific supply of "DALI 2" drivers, please contact: support@om-light.com The cutout dimensions are for plasterboard ceilings. For other type of material please contact: support@om-light.com