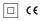

## Beam IP54

19W / 1620lm / 4000K / DALI / Diffuse / ø100mm

60469

Design: O/M

Ceiling-recessed luminaire made of aluminium diecast.

Recessing accessory for flush version supplied separately.

LED CRI>80 / >50.000h, L80/B10 3-step MacAdam / power supply included IP54 | 230Vac | 50/60Hz

Data according to regulations

2019/2020/EU supplemented by 2021/341 |2019/2015/EU supplemented by 2021/340/EU Energy Consumption Labelling Ordinance. This product contains a light source of efficiency class E Model Identifier BXRC-40E2000-C-90