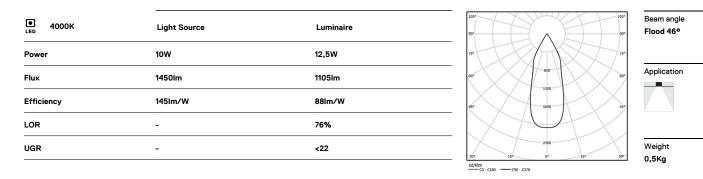

## Beam IP54

10W / 1105lm / 4000K / DALI / Flood 46° / ø100mm

60466

Design: O/M

Ceiling-recessed luminaire made of aluminium diecast.

Recessing accessory for flush version supplied separately.

LED CRI>80 / >50.000h, L80/B10 3-step MacAdam / power supply included IP54 | 230Vac | 50/60Hz

## Optional

Finishes

59066 Flush accessory (12.5mm ceilings) 201x17mm 59067 Flush accessory (15mm ceilings) 201x19,5mm 59068 Flush accessory (25mm ceilings) 201x29,5mm

For the specific supply of "DALI 2" drivers, please contact: support@om-light.com The cutout dimensions are for plasterboard ceilings. For other type of material please contact: support@om-light.com