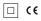

## Beam IP54

10W / 1105lm / 4000K / DALI / Flood 46° / ø100mm

60466

Design: O/M

Ceiling-recessed luminaire made of aluminium diecast.

Recessing accessory for flush version supplied separately.

LED CRI>80 / >50.000h, L80/B10 3-step MacAdam / power supply included IP54 | 230Vac | 50/60Hz