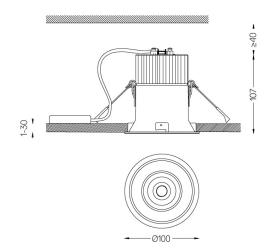

## Beam IP54

10W / 1105lm / 4000K / DALI / Flood 46° / ø100mm

60466

Design: O/M

Ceiling-recessed luminaire made of aluminium diecast.

Recessing accessory for flush version supplied separately.

LED CRI>80 / >50.000h, L80/B10 3-step MacAdam / power supply included IP54 | 230Vac | 50/60Hz

🗇 Ø95 (trim version)

.04 Matt White
.05 Matt Black