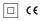

## Beam IP54

10W / 1105Im / 4000K / On/Off / Flood 46° / ø100mm

60460

#### Design: O/M

Ceiling-recessed luminaire made of aluminium diecast.

Recessing accessory for flush version supplied separately.

LED CRI>80 / >50.000h, L80/B10 3-step MacAdam / power supply included IP54 | 230Vac | 50/60Hz

### Data according to regulations

2019/2020/EU supplemented by 2021/341 |2019/2015/EU supplemented by 2021/340/EU Energy Consumption Labelling Ordinance. This product contains a light source of efficiency class E Model Identifier BXRC-40E2000-C-75