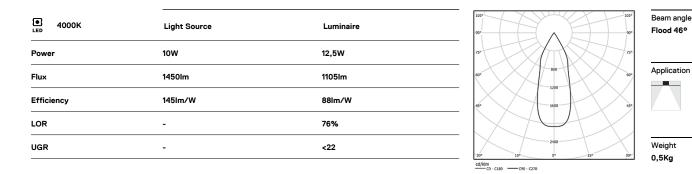

<mark>∏</mark> mm

Ø95 (trim version)

sion)

#### Optional

59066 Flush accessory (12.5mm ceilings) 201x17mm 59067 Flush accessory (15mm ceilings) 201x19,5mm 59068 Flush accessory (25mm ceilings) 201x29,5mm

The cutout dimensions are for plasterboard ceilings. For other type of material please contact: support@om-light.com