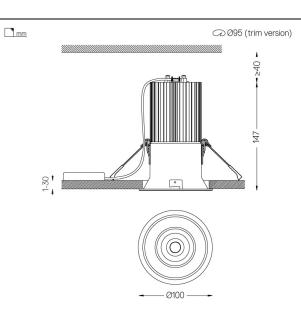

## Beam IP54

19W / 1240lm / 3000K / DALI / Diffuse / e100mm

60457

Ceiling-recessed luminaire made of aluminium die-

Recessing accessory for flush version supplied separately.

LED CRI>80 / >50.000h, L80/B10 3-step MacAdam / power supply included IP54 | 230Vac | 50/60Hz

Beam angle
Diffuse

Application

Weight 0,5Kg

Finishes

O.04 Matt White

.05 Matt Black

Optional

59066 Flush accessory (12.5mm ceilings)

201x17mm

**59067** Flush accessory (15mm ceilings)

201×19,5mm

59068 Flush accessory (25mm ceilings)

201x29,5mm

For the specific supply of "DALI 2" drivers, please contact:

support@om-light.com

The cutout dimensions are for plasterboard ceilings. For other type of material please contact: support@om-light.com