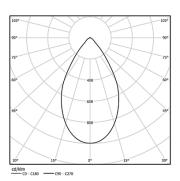

| 10 3000K   | Light Source | Luminaire |
|------------|--------------|-----------|
| Power      | 19W          | 23,2W     |
| Flux       | 2180lm       | 1240lm    |
| Efficiency | 115lm/W      | 54lm/W    |
| LOR        | -            | 57%       |
| UGR        | -            | <28       |

Beam angle
Diffuse

Application

Weight 0,5Kg

Finishes

O.04 Matt White

.05 Matt Black

Optional

59066 Flush accessory (12.5mm ceilings)