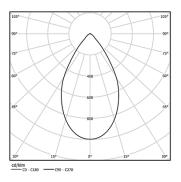

## Beam IP54

10W / 682lm / 3000K / DALI / Diffuse / ø100mm

60456



Ceiling-recessed luminaire made of aluminium die-

Recessing accessory for flush version supplied separately.

LED CRI>80 / >50.000h, L80/B10 3-step MacAdam / power supply included IP54 | 230Vac | 50/60Hz



| 1000K      | Light Source | Luminaire |
|------------|--------------|-----------|
| Power      | 10W          | 12,5W     |
| Flux       | 1200lm       | 682Im     |
| Efficiency | 120lm/W      | 55lm/W    |
| LOR        | -            | 57%       |
| UGR        | -            | <28       |



Beam angle
Diffuse

Application



Weight 0,5Kg



@095 (trim version)



## Finishes

O.04 Matt White

.05 Matt Black

Optional

59066 Flush accessory (12.5mm ceilings)

201x17mm

59067 Flush accessory (15mm ceilings)

201×19,5mm

59068 Flush accessory (25mm ceilings)

201x29,5mm

For the specific supply of "DALI 2" drivers, please contact:

support@om-light.com

The cutout dimensions are for plasterboard ceilings. For other type of material please contact: support@om-light.com

Data according to regulations

2019/2020/EU supplemented by 2021/341 |2019/2015/EU supplemented by 2021/340/EU Energy Consumption Labelling Ordinance. This product contains a light source of efficiency class E Model Identifier BXRC-30E2000-C-89