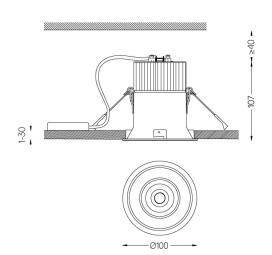

## Beam IP54

10W / 682lm / 3000K / DALI / Diffuse / ø100mm

60456

Ceiling-recessed luminaire made of aluminium die-

Recessing accessory for flush version supplied separately.

LED CRI>80 / >50.000h, L80/B10 3-step MacAdam / power supply included IP54 | 230Vac | 50/60Hz

Beam angle
Diffuse

Application

Weight 0,5Kg

@095 (trim version)

59068 Flush accessory (25mm ceilings)

201x29,5mm

For the specific supply of "DALI 2" drivers, please contact:

support@om-light.com

The cutout dimensions are for plasterboard ceilings. For other type of material please contact: support@om-light.com