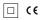

## O/M

## Beam IP54

19W / 1575lm / 3000K / DALI / Medium 28° / ø100mm

60453

## Design: O/M

Ceiling-recessed luminaire made of aluminium diecast.

Recessing accessory for flush version supplied separately.

LED CRI>80 / >50.000h, L80/B10 3-step MacAdam / power supply included IP54 | 230Vac | 50/60Hz







Weight 0,5Kg

Finishes

.04 Matt White
.05 Matt Black

## Optional

59066 Flush accessory (12.5mm ceilings) 201x17mm 59067 Flush accessory (15mm ceilings) 201x19,5mm 59068 Flush accessory (25mm ceilings) 201x29,5mm

For the specific supply of "DALI 2" drivers, please contact: support@om-light.com The cutout dimensions are for plasterboard ceilings. For other type of material please contact: support@om-light.com

Data according to regulations

2019/2020/EU supplemented by 2021/341 |2019/2015/EU supplemented by 2021/340/EU Energy Consumption Labelling Ordinance. This product contains a light source of efficiency class E Model Identifier BXRC-30E2000-C-86



Imm Co 095 (trim version)

-\_\_\_\_Ø100 \_\_\_\_-