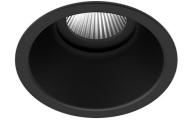

## Design: O/M

Ceiling-recessed luminaire made of aluminium diecast.

Recessing accessory for flush version supplied separately.

LED CRI>80 / >50.000h, L80/B10 3-step MacAdam / power supply included IP54 | 230Vac | 50/60Hz

Imm Co 095 (trim version)

-\_\_\_\_Ø100 \_\_\_\_-