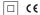

| 10 3000K   | Light Source | Luminaire |
|------------|--------------|-----------|
| Power      | 19W          | 23,2W     |
| Flux       | 2180lm       | 1240lm    |
| Efficiency | 115lm/W      | 54lm/W    |
| LOR        | -            | 57%       |
| UGR        | -            | <28       |

Beam angle
Diffuse

Application

Weight 0,5Kg