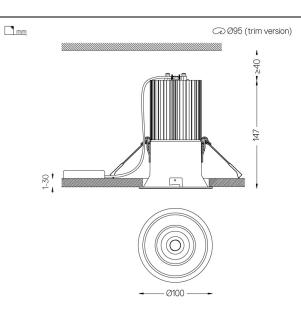

## Beam IP54

19W / 1240lm / 3000K / On/Off / Diffuse / e100mm

60451

Ceiling-recessed luminaire made of aluminium die-

Recessing accessory for flush version supplied separately.

LED CRI>80 / >50.000h, L80/B10 3-step MacAdam / power supply included IP54 | 230Vac | 50/60Hz

## Finishes

O.04 Matt White

.05 Matt Black

Optional

59066 Flush accessory (12.5mm ceilings)

201×17mm

**59067** Flush accessory (15mm ceilings)

201×19,5mm

59068 Flush accessory (25mm ceilings)

201x29,5mm

The cutout dimensions are for plasterboard ceilings. For other type of material please contact: support@om-light.com

Data according to regulations

2019/2020/EU supplemented by 2021/341 |2019/2015/EU supplemented by 2021/340/EU Energy Consumption Labelling Ordinance. This product contains a light source of efficiency class E Model Identifier BXRC-30E2000-C-78