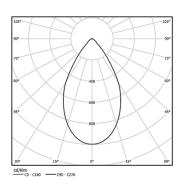

Beam angle Diffuse Application

Weight 0,5Kg

mm Ø95 (trim version) 1 > 40 147 Ø100 -