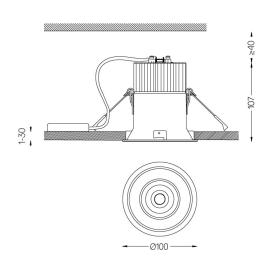

## **Beam IP54**

10W / 650lm / 2700K / DALI / Diffuse / ø100mm

60444



Ceiling-recessed luminaire made of aluminium die-

Recessing accessory for flush version supplied separately.

LED CRI>90 / >50.000h, L80/B10 3-step MacAdam / power supply included IP54 | 230Vac | 50/60Hz



| 1 2700K    | Light Source | Luminaire |
|------------|--------------|-----------|
| Power      | 10W          | 12,5W     |
| Flux       | 1100lm       | 650lm     |
| Efficiency | 110lm/W      | 52lm/W    |
| LOR        | -            | 59%       |
| UGR        | -            | <28       |
|            |              |           |



Beam angle Diffuse

Application



Weight 0,5Kg



@095 (trim version)



## Finishes

O .04 Matt White

.05 Matt Black

Optional

59066 Flush accessory (12.5mm ceilings)

201×17mm

59067 Flush accessory (15mm ceilings)

201×19,5mm

59068 Flush accessory (25mm ceilings)

201×29,5mm

For the specific supply of "DALI 2" drivers, please contact:

support@om-light.com

The cutout dimensions are for plasterboard ceilings. For other type of material please contact: support@om-light.com

Data according to regulations

2019/2020/EU supplemented by 2021/341 |2019/2015/EU supplemented by 2021/340/EU Energy Consumption Labelling Ordinance. This product contains a light source of efficiency class  $\ensuremath{\mathsf{F}}$ Model Identifier BXRC-27G2000-C-73