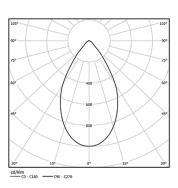

## **Beam IP54**

10W / 650lm / 2700K / DALI / Diffuse / ø100mm

60444



Ceiling-recessed luminaire made of aluminium die-

Recessing accessory for flush version supplied separately.

LED CRI>90 / >50.000h, L80/B10 3-step MacAdam / power supply included IP54 | 230Vac | 50/60Hz



| 1 2700K    | Light Source | Luminaire |
|------------|--------------|-----------|
| Power      | 10W          | 12,5W     |
| Flux       | 1100lm       | 650lm     |
| Efficiency | 110lm/W      | 52lm/W    |
| LOR        | -            | 59%       |
| UGR        | -            | <28       |
|            |              |           |



Beam angle Diffuse

Application



Weight 0,5Kg



@095 (trim version)



## Finishes

O .04 Matt White

.05 Matt Black

Optional

59066 Flush accessory (12.5mm ceilings)

201×17mm

59067 Flush accessory (15mm ceilings)

201×19,5mm

59068 Flush accessory (25mm ceilings)

201×29,5mm

For the specific supply of "DALI 2" drivers, please contact:

support@om-light.com

The cutout dimensions are for plasterboard ceilings. For other type of material please contact: support@om-light.com

Data according to regulations

2019/2020/EU supplemented by 2021/341 |2019/2015/EU supplemented by 2021/340/EU Energy Consumption Labelling Ordinance. This product contains a light source of efficiency class  $\ensuremath{\mathsf{F}}$ Model Identifier BXRC-27G2000-C-73