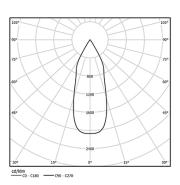

UGR

## Beam IP54

19W / 1565lm / 2700K / DALI / Flood 46° / ø100mm

60443



Ceiling-recessed luminaire made of aluminium die-

Recessing accessory for flush version supplied separately.

LED CRI>90 / >50.000h, L80/B10 3-step MacAdam / power supply included IP54 | 230Vac | 50/60Hz



| <b>●</b> 2700K | Light Source | Luminaire |
|----------------|--------------|-----------|
| Power          | 19W          | 23,2W     |
| Flux           | 2060lm       | 1565lm    |
| Efficiency     | 108lm/W      | 68lm/W    |
| LOR            | -            | 76%       |

<22



Beam angle Flood 46°

Application



Weight 0,5Kg



## Finishes

O.04 Matt White

.05 Matt Black

Optional

59066 Flush accessory (12.5mm ceilings)

201x17mm

**59067** Flush accessory (15mm ceilings)

201×19,5mm

59068 Flush accessory (25mm ceilings)

201x29,5mm

For the specific supply of "DALI 2" drivers, please contact:

support@om-light.com

The cutout dimensions are for plasterboard ceilings. For other type of material please contact: support@om-light.com

Data according to regulations

2019/2020/EU supplemented by 2021/341 |2019/2015/EU supplemented by 2021/340/EU Energy Consumption Labelling Ordinance. This product contains a light source of efficiency class F Model Identifier BXRC-27G2000-C-73