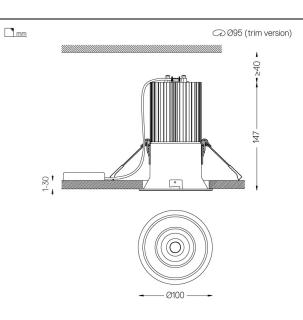

## Beam IP54

19W / 1565lm / 2700K / DALI / Flood 46° / ø100mm

60443

Ceiling-recessed luminaire made of aluminium die-

Recessing accessory for flush version supplied separately.

LED CRI>90 / >50.000h, L80/B10 3-step MacAdam / power supply included IP54 | 230Vac | 50/60Hz

## Finishes

O.04 Matt White

.05 Matt Black

Optional

59066 Flush accessory (12.5mm ceilings)

201x17mm

**59067** Flush accessory (15mm ceilings)

201×19,5mm

59068 Flush accessory (25mm ceilings)

201x29,5mm

For the specific supply of "DALI 2" drivers, please contact:

support@om-light.com

The cutout dimensions are for plasterboard ceilings. For other type of material please contact: support@om-light.com