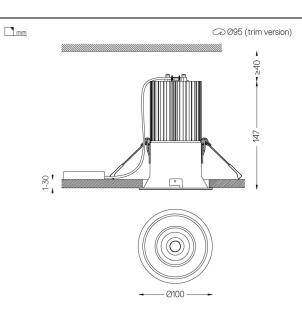

## **Beam IP54**

19W / 1210lm / 2700K / On/Off / Diffuse / ø100mm

60439

Ceiling-recessed luminaire made of aluminium die-

Recessing accessory for flush version supplied separately.

LED CRI>90 / >50.000h, L80/B10 3-step MacAdam / power supply included IP54 | 230Vac | 50/60Hz

Beam angle Diffuse

Application

Weight 0,5Kg

Finishes

O .04 Matt White

.05 Matt Black

Optional

59066 Flush accessory (12.5mm ceilings)

201×17mm

59067 Flush accessory (15mm ceilings)

201×19,5mm

59068 Flush accessory (25mm ceilings)

201×29,5mm

The cutout dimensions are for plasterboard ceilings. For other type of material please contact: support@om-light.com