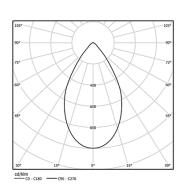

| 2700K      | Light Source | Luminaire |
|------------|--------------|-----------|
| Power      | 19W          | 23,2W     |
| Flux       | 2060lm       | 1210lm    |
| Efficiency | 108lm/W      | 52lm/W    |
| LOR        | -            | 59%       |
| UGR        | -            | <28       |

Beam angle Diffuse

Application

Weight 0,5Kg

Finishes

O .04 Matt White

.05 Matt Black

Optional

59066 Flush accessory (12.5mm ceilings)