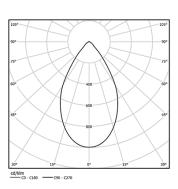

| 1000K      | Light Source | Luminaire |
|------------|--------------|-----------|
| Power      | 4,5W         | 5,8W      |
| Flux       | 620lm        | 340lm     |
| Efficiency | 138lm/W      | 59lm/W    |
| LOR        | -            | 55%       |
| UGR        | -            | <25       |

Beam angle

Application

Weight 0,38Kg

| Q 070 | (trim | version) |  |
|-------|-------|----------|--|

mm