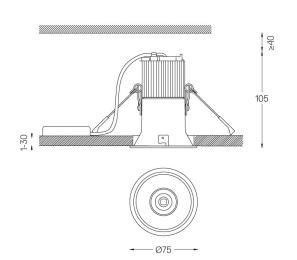

Beam angle

Application

Weight 0,38Kg

| Q 070 | (trim | version) |  |
|-------|-------|----------|--|

mm