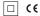

## Beam IP54

4,5W / 450lm / 4000K / DALI / Flood 37° / ø75mm

60430



Ceiling-recessed luminaire made of aluminium die-

Recessing accessory for flush version supplied separately.

LED CRI>80 / >50.000h, L80/B10 2-step MacAdam / power supply included IP54 | 230Vac | 50/60Hz



| 1000K      | Light Source | Luminaire |
|------------|--------------|-----------|
| Power      | 4,5W         | 5,8W      |
| Flux       | 620lm        | 450lm     |
| Efficiency | 138lm/W      | 78lm/W    |
| LOR        | -            | 73%       |
| UGR        | -            | <19       |



Beam angle Flood 37°

Application



Weight 0,38Kg

| mm |  |
|----|--|



## Finishes

O.04 Matt White

.05 Matt Black

Optional

59063 Flush accessory (12.5mm ceilings)

176×17mm

59064 Flush accessory (15mm ceilings)

176×19,5mm

59065 Flush accessory (25mm ceilings)

176×29,5mm

For the specific supply of "DALI 2" drivers, please contact: support@om-light.com

The cutout dimensions are for plasterboard ceilings. For other type of material please contact: support@om-light.com

Data according t