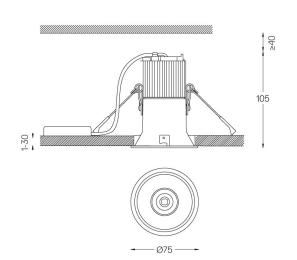

## Beam IP54

4,5W / 450lm / 4000K / DALI / Flood 37° / ø75mm

60430

Ceiling-recessed luminaire made of aluminium die-

Recessing accessory for flush version supplied separately.

LED CRI>80 / >50.000h, L80/B10 2-step MacAdam / power supply included IP54 | 230Vac | 50/60Hz

Beam angle Flood 37°

Application

Weight 0,38Kg

| mm |  |
|----|--|