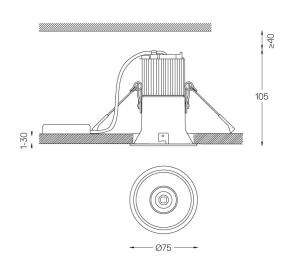

## **Beam IP54**

4,5W / 340lm / 4000K / On/Off / Diffuse / ø75mm

60425



Ceiling-recessed luminaire made of aluminium die-

Recessing accessory for flush version supplied separately.

LED CRI>80 / >50.000h, L80/B10 2-step MacAdam / power supply included IP54 | 230Vac | 50/60Hz



| 4000K      | Light Source | Luminaire |
|------------|--------------|-----------|
| Power      | 4,5W         | 5,8W      |
| Flux       | 620lm        | 340lm     |
| Efficiency | 138lm/W      | 59lm/W    |
| LOR        | -            | 55%       |
| UGR        | -            | <25       |



Beam angle Diffuse Application



Weight 0,38Kg

| mm |  |
|----|--|



## Finishes

O .04 Matt White .05 Matt Black

Optional

59063 Flush accessory (12.5mm ceilings)

176×17mm

59064 Flush accessory (15mm ceilings)

176×19,5mm

59065 Flush accessory (25mm ceilings)

176×29,5mm

The cutout dimensions are for plasterboard ceilings. For other type of material please contact: support@om-light.com

Data according to regulations

2019/2020/EU supplemented by 2021/341 |2019/2015/EU supplemented by 2021/340/EU Energy Consumption Labelling Ordinance. This product contains a light source of efficiency class E Model Identifier 2053560247L