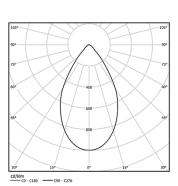

## **Beam IP54**

4,5W / 340lm / 4000K / On/Off / Diffuse / ø75mm

60425



Ceiling-recessed luminaire made of aluminium die-

Recessing accessory for flush version supplied separately.

LED CRI>80 / >50.000h, L80/B10 2-step MacAdam / power supply included IP54 | 230Vac | 50/60Hz



| 4000K      | Light Source | Luminaire |
|------------|--------------|-----------|
| Power      | 4,5W         | 5,8W      |
| Flux       | 620lm        | 340lm     |
| Efficiency | 138lm/W      | 59lm/W    |
| LOR        | -            | 55%       |
| UGR        | -            | <25       |



Beam angle Diffuse Application



Weight 0,38Kg

| mm |  |
|----|--|



## Finishes

O .04 Matt White .05 Matt Black

Optional

59063 Flush accessory (12.5mm ceilings)

176×17mm

59064 Flush accessory (15mm ceilings)

176×19,5mm

59065 Flush accessory (25mm ceilings)

176×29,5mm

The cutout dimensions are for plasterboard ceilings. For other type of material please contact: support@om-light.com

Data according to regulations

2019/2020/EU supplemented by 2021/341 |2019/2015/EU supplemented by 2021/340/EU Energy Consumption Labelling Ordinance. This product contains a light source of efficiency class E Model Identifier 2053560247L