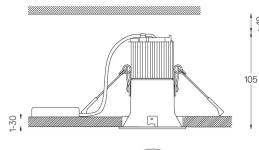

## Beam **IP54**

10W / 900Im / 4000K / On/Off / Flood 37° / ø75mm

60424

Design: O/M

Ceiling-recessed luminaire made of aluminium diecast.

Recessing accessory for flush version supplied separately.

LED CRI>80 / >50.000h, L80/B10 2-step MacAdam / power supply included IP54 | 230Vac | 50/60Hz

Application

0,38Kg

mm \_\_\_\_\_

Ø70 (trim version)

≥40

Finishes

O .04 Matt White • .05 Matt Black