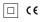

## Beam **IP54**

10W / 900Im / 4000K / On/Off / Flood 37° / ø75mm

60424

Design: O/M

Ceiling-recessed luminaire made of aluminium diecast.

Recessing accessory for flush version supplied separately.

LED CRI>80 / >50.000h, L80/B10 2-step MacAdam / power supply included IP54 | 230Vac | 50/60Hz