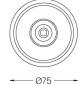

Application

0,38Kg

mm \_\_\_\_\_

Ø70 (trim version)

≥40

Finishes

O .04 Matt White • .05 Matt Black