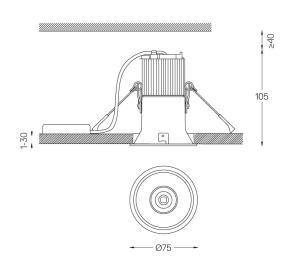

## Beam IP54

4,5W / 450lm / 4000K / On/Off / Flood 37° / ø75mm

60423

Ceiling-recessed luminaire made of aluminium die-

Recessing accessory for flush version supplied separately.

LED CRI>80 / >50.000h, L80/B10 2-step MacAdam / power supply included IP54 | 230Vac | 50/60Hz

Beam angle Flood 37°

Application

Weight 0,38Kg

mm