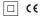

| 1000K      | Light Source | Luminaire |
|------------|--------------|-----------|
| Power      | 4,5W         | 5,8W      |
| Flux       | 620lm        | 450lm     |
| Efficiency | 138lm/W      | 78lm/W    |
| LOR        | -            | 73%       |
| UGR        | -            | <19       |

Beam angle Flood 37°

Application

Weight 0,38Kg

mm