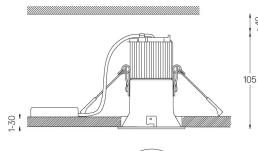

## Beam **IP54**

4,5W / 280lm / 3000K / DALI / Diffuse / ø75mm

60418

Design: O/M

Ceiling-recessed luminaire made of aluminium diecast.

Recessing accessory for flush version supplied separately.

LED CRI>90 / >50.000h, L80/B10 2-step MacAdam / power supply included IP54 | 230Vac | 50/60Hz