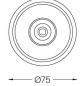

# **O/M**

## Beam **IP54**

4,5W / 280lm / 3000K / DALI / Diffuse / ø75mm

60418

Design: O/M

Ceiling-recessed luminaire made of aluminium diecast.

Recessing accessory for flush version supplied separately.

LED CRI>90 / >50.000h, L80/B10 2-step MacAdam / power supply included IP54 | 230Vac | 50/60Hz





mm \_\_\_\_\_





#### Ø70 (trim version)

≥40

### Finishes

O .04 Matt White • .05 Matt Black

#### Optional

59063 Flush accessory (12.5mm ceilings) 176×17mm 59064 Flush accessory (15mm ceilings) 176×19,5mm 59065 Flush accessory (25mm ceilings) 176×29,5mm

For the specific supply of "DALI 2" drivers, please contact: support@om-light.com The cutout dimensions are for plasterboard ceilings. For other type of material please contact: support@om-light.com

Data according to regulations

2019/2020/EU supplemented by 2021/341 |2019/2015/EU supplemented by 2021/340/EU Energy Consumption Labelling Ordinance. This product contains a light source of efficiency class  $\mathsf{F}$ Model Identifier 2053560257L

This page was generated on 2025-09-08. Click here for the latest version.

www.om-light.com / mail@om-li