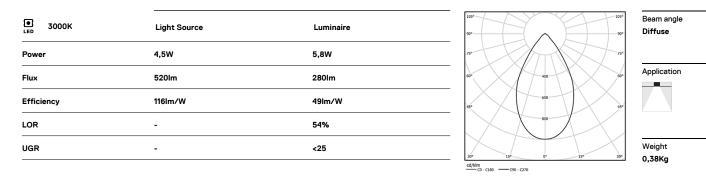

## Beam **IP54**

4,5W / 280lm / 3000K / DALI / Diffuse / ø75mm

60418

Design: O/M

Ceiling-recessed luminaire made of aluminium diecast.

Recessing accessory for flush version supplied separately.

LED CRI>90 / >50.000h, L80/B10 2-step MacAdam / power supply included IP54 | 230Vac | 50/60Hz