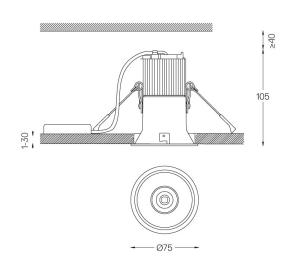

Beam angle

Application

Weight 0,38Kg

| Q70 (trim version) |  |
|--------------------|--|

mm