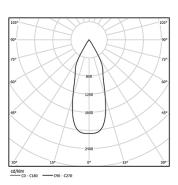

| . ■ 3000K  | Light Source | Luminaire |
|------------|--------------|-----------|
| Power      | 4,5W         | 5,8W      |
| Flux       | 520lm        | 375lm     |
| Efficiency | 116lm/W      | 65lm/W    |
| LOR        | -            | 72%       |
| UGR        | -            | <19       |

Beam angle

Application

Weight 0,38Kg

| Q70 (trim version) |  |
|--------------------|--|

mm