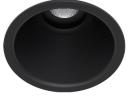

Design: O/M

Ceiling-recessed luminaire made of aluminium diecast.

Recessing accessory for flush version supplied separately.

LED CRI>90 / >50.000h, L80/B10 2-step MacAdam / power supply included IP54 | 230Vac | 50/60Hz

mm \_\_\_\_\_

Ø70 (trim version)

≥40