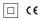

## Beam **IP54**

10W / 730Im / 3000K / DALI / Medium 23º / ø75mm

60415

Beam angle

Application

Weight

0,38Kg

Medium 23°

Design: O/M

Ceiling-recessed luminaire made of aluminium diecast.

Recessing accessory for flush version supplied separately.

LED CRI>90 / >50.000h, L80/B10 2-step MacAdam / power supply included IP54 | 230Vac | 50/60Hz

Data according to regulations

2019/2020/EU supplemented by 2021/341 |2019/2015/EU supplemented by 2021/340/EU Energy Consumption Labelling Ordinance. This product contains a light source of efficiency class  ${\sf F}$ Model Identifier 2053560257H