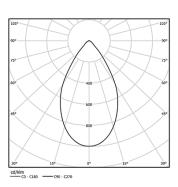

Beam angle Diffuse

Application

Weight 0,38Kg

| Q70 (trim version) |
|--------------------|