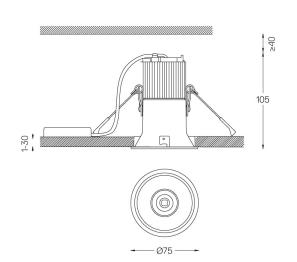

## **Beam IP54**

4,5W / 280lm / 3000K / On/Off / Diffuse / ø75mm

60411

Ceiling-recessed luminaire made of aluminium die-

Recessing accessory for flush version supplied separately.

LED CRI>90 / >50.000h, L80/B10 2-step MacAdam / power supply included IP54 | 230Vac | 50/60Hz

Beam angle Diffuse

Application

Weight 0,38Kg

| Q70 (trim version) |
|--------------------|