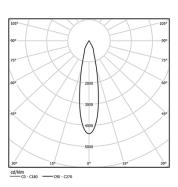

## Beam IP54

4,5W / 365lm / 3000K / On/Off / Medium 23° / ø75mm

60407



Ceiling-recessed luminaire made of aluminium die-

Recessing accessory for flush version supplied separately.

LED CRI>90 / >50.000h, L80/B10 2-step MacAdam / power supply included IP54 | 230Vac | 50/60Hz



| . ■ 3000K  | Light Source | Luminaire |
|------------|--------------|-----------|
| Power      | 4,5W         | 5,8W      |
| Flux       | 520lm        | 365lm     |
| Efficiency | 116lm/W      | 63lm/W    |
| LOR        | -            | 70%       |
| UGR        | -            | <16       |



Beam angle
Medium 23°

Application



Weight 0,38Kg

| mm mm |  |
|-------|--|



## Finishes

O.04 Matt White

.05 Matt Black

Optional

59063 Flush accessory (12.5mm ceilings)

176×17mm

59064 Flush accessory (15mm ceilings)

176×19,5mm

59065 Flush accessory (25mm ceilings)

176×29,5mm

The cutout dimensions are for plasterboard ceilings. For other type of material please contact: support@om-light.com

Data according to regulations

2019/2020/EU supplemented by 2021/341 |2019/2015/EU supplemented by 2021/340/EU Energy Consumption Labelling Ordinance. This product contains a light source of efficiency class F Model Identifier 2053560257L