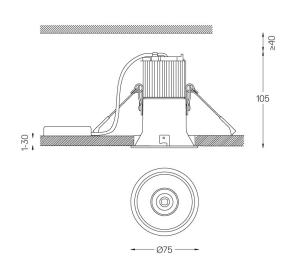

## Beam IP54

4,5W / 365lm / 3000K / On/Off / Medium 23° / ø75mm

60407

Ceiling-recessed luminaire made of aluminium die-

Recessing accessory for flush version supplied separately.

LED CRI>90 / >50.000h, L80/B10 2-step MacAdam / power supply included IP54 | 230Vac | 50/60Hz

Beam angle
Medium 23°

Application

Weight 0,38Kg

| mm mm |  |
|-------|--|

## Finishes

O.04 Matt White

.05 Matt Black

Optional

59063 Flush accessory (12.5mm ceilings)

176×17mm

59064 Flush accessory (15mm ceilings)

176×19,5mm