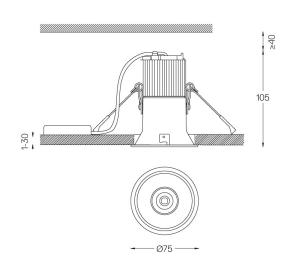

## **Beam IP54**

10W / 520Im / 2700K / DALI / Diffuse / ø75mm

60405

Ceiling-recessed luminaire made of aluminium die-

Recessing accessory for flush version supplied separately.

LED CRI>90 / >50.000h, L80/B10 2-step MacAdam / power supply included IP54 | 230Vac | 50/60Hz

Beam angle Diffuse

Application

Weight 0,38Kg

@ 070 (trim version)

59065 Flush accessory (25mm ceilings)

176×29,5mm

For the specific supply of "DALI 2" drivers, please contact: support@om-light.com

The cutout dimensions are for plasterboard ceilings. For other type of material please contact: support@om-light.com