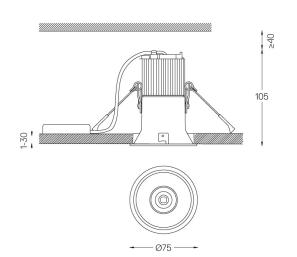

## Beam IP54

4,5W / 260lm / 2700K / DALI / Diffuse / ø75mm

60404



Ceiling-recessed luminaire made of aluminium die-

Recessing accessory for flush version supplied separately.

LED CRI>90 / >50.000h, L80/B10 2-step MacAdam / power supply included IP54 | 230Vac | 50/60Hz



| <b>1</b> 2700K | Light Source | Luminaire |
|----------------|--------------|-----------|
| Power          | 4,5W         | 5,8W      |
| Flux           | 480lm        | 260lm     |
| Efficiency     | 107lm/W      | 45lm/W    |
| LOR            | -            | 54%       |
| UGR            | -            | <25       |
|                |              |           |



Beam angle
Diffuse

Application



Weight 0,38Kg

| mm |  |
|----|--|



## Finishes

O.04 Matt White

.05 Matt Black

Optional

59063 Flush accessory (12.5mm ceilings)

176×17mm

59064 Flush accessory (15mm ceilings)

176×19,5mm

59065 Flush accessory (25mm ceilings)

176×29,5mm

For the specific supply of "DALI 2" drivers, please contact:

support@om-light.com

The cutout dimensions are for plasterboard ceilings. For other type of material please contact: support@om-light.com

Data according to regulations

2019/2020/EU supplemented by 2021/341 |2019/2015/EU supplemented by 2021/340/EU Energy Consumption Labelling Ordinance. This product contains a light source of efficiency class F Model Identifier 2053560245L