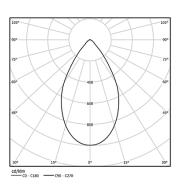

| <b>1</b> 2700K | Light Source | Luminaire |
|----------------|--------------|-----------|
| Power          | 4,5W         | 5,8W      |
| Flux           | 480lm        | 260lm     |
| Efficiency     | 107lm/W      | 45lm/W    |
| LOR            | -            | 54%       |
| UGR            | -            | <25       |
|                |              |           |

Beam angle
Diffuse

Application

Weight 0,38Kg

| mm |  |
|----|--|