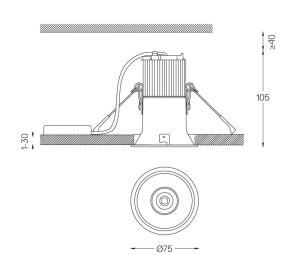

Beam angle Flood 37°

Application

Weight 0,38Kg

| Q 070 | (trim version) |
|-------|----------------|

mm