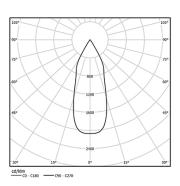

Beam angle Flood 37°

Application

Weight 0,38Kg

| Q 070 | (trim version) |
|-------|----------------|

mm