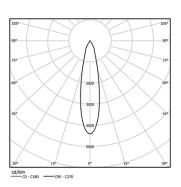

Beam angle
Medium 23°

Application

Weight 0,38Kg

| <u>mm</u> |  |
|-----------|--|