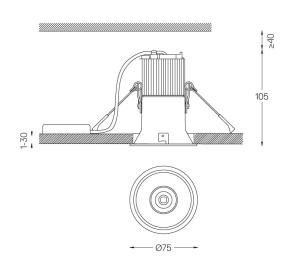

Beam angle
Medium 23°

Application

Weight 0,38Kg

| <u>mm</u> |  |
|-----------|--|